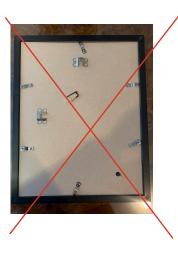

## PREPARATION OF ARTWORK

All 3D artwork in said medium is acceptable. If your work intends to be on a pedestal, it **cannot** exceed the following dimensions: 16 inches length X 18 inches wide X 32 inches height. If the sculpture is meant to stand on its own, it **cannot** exceed the following dimensions: 5 feet length x 6 feet wide and 6 feet height. For 2D or installation artwork, they must be prepared with a wire hanging apparatus to hang by our wire hanging system. Examples of proper hanging preparation are below.