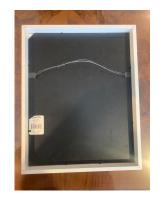

## PREPARATION OF ARTWORK

All 3D artwork in said medium is acceptable. If your work intends to be on a pedestal, it **cannot** exceed the following dimensions: 16 inches length X 18 inches wide X 32 inches height. If the sculpture is meant to stand on its own, it **cannot** exceed the following dimensions: 5 feet length x 6 feet wide and 6 feet height. For 2D or installation artwork, they must be prepared with a wire hanging apparatus to hang by our wire hanging system. Examples of proper hanging preparation are below.