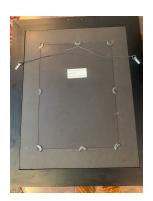

## PREPARATION OF ARTWORK

All 3D artwork in said medium is acceptable. If your work intends to be on a pedestal, it **cannot** exceed the following dimensions: 16 inches length X 18 inches wide X 32 inches height. If the sculpture is meant to stand on its own, it **cannot** exceed the following dimensions: 5 feet length x 6 feet wide and 6 feet height. For 2D or installation artwork, they must be prepared with a wire hanging apparatus to hang by our wire hanging system. Examples of proper hanging preparation are below.