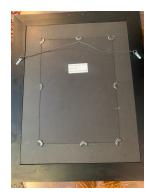

**PREPARATION OF ARTWORK** Two-dimensional works must be framed, or gallery wrapped, and ready to hang with wire and screw eyes. No other hanging system will be allowed and those with other hanging apparatus such as sawtooth hangers WILL NOT be accepted into the exhibition. Examples of proper hanging preparation are below.