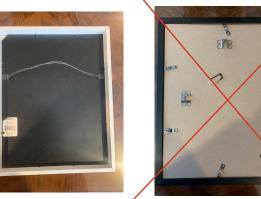

**PREPARATION OF ARTWORK** Two-dimensional works must be framed, or gallery wrapped, and ready to hang with wire and screw eyes. No other hanging system will be allowed and those with other hanging apparatus such as sawtooth hangers WILL NOT be accepted into the exhibition. Examples of proper hanging preparation are below.