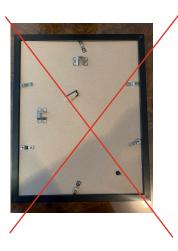

#### PREPARATION OF ARTWORK

All 3D artwork in said medium is acceptable. If your work intends to be on a pedestal, it **cannot** exceed the following dimensions: 16 inches length X 18 inches wide X 32 inches height. If the sculpture is meant to stand on its own, it **cannot** exceed the following dimensions: 5 feet length x 6 feet wide and 6 feet height. For 2D or installation artwork, they must be prepared with a wire hanging apparatus to hang by our wire hanging system. Examples of proper hanging preparation are below.