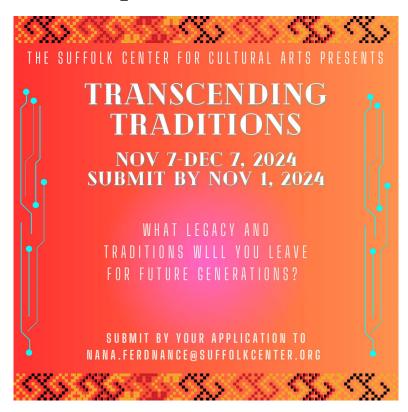

## **Transcending Traditions**

**THEME Transcending Traditions** As the year draws to a close, the Suffolk Centers ask artists to define traditions and legacy through the visual arts. This special exhibition will be in one gallery will featuring artists' definition of traditions and what it means to leave a legacy. Many traditions are a communal practice that makes us feel part of a community and gives us a sense of home. When we teach these traditions to our loved ones, we are leaving a legacy. As the next generations carry these traditions, how will they look in the future? How will these traditions transcend into a brighter future for those preserving traditions that may be lost if not practiced? The artwork in our galleries will illustrate traditions we keep at home and those that will carry on through future generations.

#### **Important Dates for Exhibition:**

**Submission Deadline:** Friday November 1, 2024, at 11:59pm

Artists Notified of Submission Status: Saturday, November 2, 2024, before 11:59pm Art Drop-Off Day\*: Tuesday, November 5, 2024- Wednesday November 6, 10:00am-4:00pm Exhibition Opening Reception (FREE EVENT WITH REFRESHMENTS):

Thursday, November 7, 2024, 5:30pm to 7:00pm

Art Pick-Up\*: Tuesday through Saturday, December 10-14, 2024, from 10:00am-4:00pm

\*If you would like to arrange your drop-off and/or pick-up at an earlier or at another date, please contact the Visual Arts Manager, Nana Ferdnance via email nana.ferdnance@suffolkcenter.org or call 757-923-0003 ext. 108.