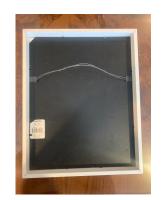

#### PREPARATION OF ARTWORK

All 3D artwork in said medium is acceptable. If your work intends to be on a pedestal, it **cannot** exceed the following dimensions: 16 inches length X 18 inches wide X 32 inches height. If the sculpture is meant to stand on its own, it **cannot** exceed the following dimensions: 5 feet length x 6 feet wide and 6 feet height. For 2D or installation artwork, they must be prepared with a wire hanging apparatus to hang by our wire hanging system. Examples of proper hanging preparation are below.