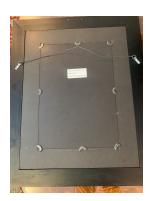

#### PREPARATION OF ARTWORK

All 3D artwork in said medium is acceptable. If your work intends to be on a pedestal, it **cannot** exceed the following dimensions: 16 inches length X 18 inches wide X 32 inches height. If the sculpture is meant to stand on its own, it **cannot** exceed the following dimensions: 5 feet length x 6 feet wide and 6 feet height. For 2D or installation artwork, they must be prepared with a wire hanging apparatus to hang by our wire hanging system. Examples of proper hanging preparation are below.